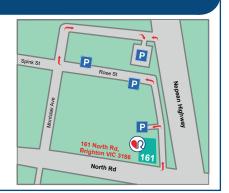

# Ground Floor 161 North Rd Brighton VIC 3186

\*Free parking is available at the rear of the building as well as on Rose Street.

TEL: 1300 R HEART | 1300 743 278 | FAX: +61 3 8611 7911